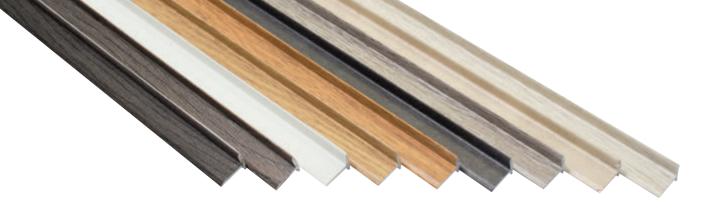

# The finishing touch

#### **Finishing Strips**

Luvanto Finishing Strips are the icing on the cake to create a neat and professional finish. For use with our Click+ range, these self-adhesive Finishing Strips expertly conceal the expansion gap between the flooring and the skirting board for results as neat as a pin.

#### **Design Strips**

Luvanto Design Strips are the perfect final step to achieve a floor-less finish. Only for use with our Luvanto Design range, our Design Strips are available in widths of 3mm and 5mm, and can be used to create intricate borders for wooden floors or to convincingly imitate grout lines with tiled floors for a realistic final result.

#### **Finishing Strips**

**Dimensions:** 2700mm x 16mm x 6mm Quantity: x20 Strips per pack

**Cottage Oak** 

**Midnight Ash** 

**Silver Slate** 

**Black Slate** 

**Urban Grey** 

New Concrete **Carrara White** 

#### **Design Strips**

Dimensions: Quantity:

914mm x 2mm x 3mm OR 5mm x50 Strips per pack

Black

Walnut

**Granite Grey** 

Photographs and colour swatches shown in this brochure are for representation purpose only. Please request a sample for true reflection of colour.