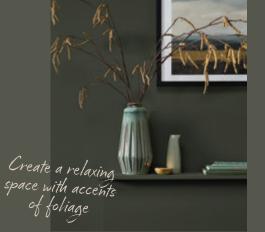

## Midnight Olive

Inspired by nature, this moody green colour palette includes everything from deep olives to muted evergreens. Adding warmth to this leafy palette with woody rosewood accents is sure to create a quiet and restful reading room or transform a bland bathroom into a relaxing sanctuary.

# **Trend** TALK

Welcome the outside in.

Deep olive greens pair beautifully with dramatic dark stone flooring. We 'luv' making green the feature colour in a room by using it to highlight the main wall of interest. Offset this natural palette with a fiery rosewood hue to add warmth and contrast perfectly with dark stone floors. This is the ideal scheme for transforming family bathrooms into tranquil spas. Bubble bath anyone?