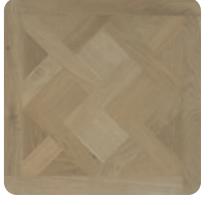

# Patterns Collection

From creating an illusion of more space with a Chevron pattern or livening up a room with a Basketweave-style Parquet feature floor, our collection of Premium Patterns has something unique for every home.

Thanks to our unique Registered Grain Embossing tech and luxury super-matt finish, our new wood-style Premium Patterns look (and feel) like the real thing. With this range, you can have it all – with no compromises!

Flooring featured: Summer Oak

58

#### Premium Patterns Available in E Livanto Premium Click +

Basketweave-style Parquet flooring adds a unique sense of character to any room. Each individual plank of Parquet is different meaning every Basketweave floor is unique depending on its laying style. This can affect its overall look and feel – which is completely up to you!

Basketweave Versailles Parquetry Spring Oak

Basketweave Versailles Parquetry Autumn Oak

Visit our Room Visualiser at **luvanto.com** to view products in your chosen space and laying colour. Order your free samples at **luvanto.com/flooring** 