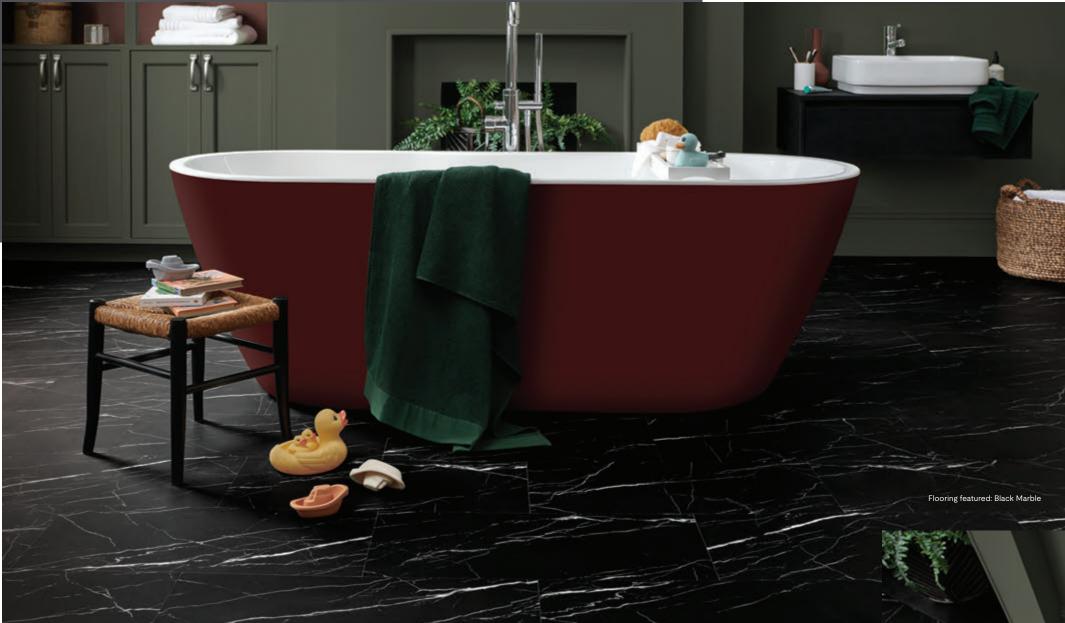

## Midnight Olive

Inspired by nature, this moody green colour palette includes everything from deep olives to muted evergreens. Adding warmth to this leafy palette with woody rosewood accents is sure to create a quiet and restful reading room or transform a bland bathroom into a relaxing sanctuary.

To see our style suggestions, turn to **page 69** for inspiration.

**Black Marble** 

**Black Slate** 

Like Midnight Olive, the Clay Earth scheme is grounded in nature however this palette takes inspiration from more than just summertime leaves. This earthy collection includes everything from misty plaster to burnt amber and rusty copper. Each of these dusty desert pigments feel at home in any room and help to create a warm, secure space.

# **Trend** TALK

Welcome the outside in.

Deep olive greens pair beautifully with dramatic dark stone flooring. We 'luv' making green the feature colour in a room by using it to highlight the main wall of interest. Offset this natural palette with a fiery rosewood hue to add warmth and contrast perfectly with dark stone floors. This is the ideal scheme for transforming family bathrooms into tranquil spas. Bubble bath anyone?