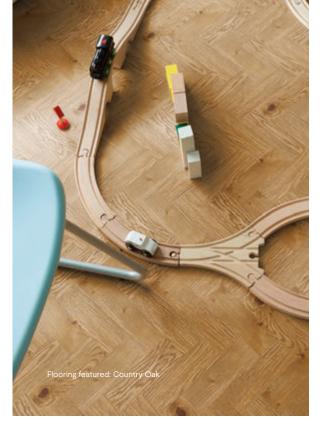

# Voodeeteen

Our plank-tastic wood-style floors combine practicality, durability and the latest colour trends for stylish, no-compromise flooring that lasts a lifetime.

Whether you're looking for a traditional or modern style, our wood-effect flooring is a timeless choice for any room. Life's chaos is no match for this collection!

Flooring featured: White Oak

Desert Driftwood Natural Oak

Our neutral-tone wood-style floors bring a sense of calm and tranquillity to any room. From bright Natural Oak to soothing Desert Driftwood, we have a range of wood-finish styles to complement any space.