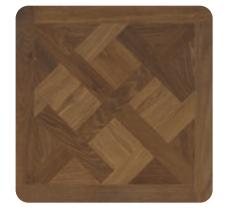

# Patterns Collection

From creating an illusion of more space with a Chevron pattern or livening up a room with a Basketweave-style Parquet feature floor, our collection of Premium Patterns has something unique for every home.

Thanks to our unique Registered Grain Embossing tech and luxury super-matt finish, our new wood-style Premium Patterns look (and feel) like the real thing. With this range, you can have it all – with no compromises!

#### Premium Patterns Available in E Livanto Premium Click +

Basketweave-style Parquet flooring adds a unique sense of character to any room. Each individual plank of Parquet is different meaning every Basketweave floor is unique depending on its laying style. This can affect its overall look and feel – which is completely up to you!

Basketweave Versailles Parquetry Spring Oak

Basketweave Versailles Parquetry Autumn Oak

Visit our Room Visualiser at **luvanto.com** to view products in your chosen space and laying colour. Order your free samples at **luvanto.com/flooring** 