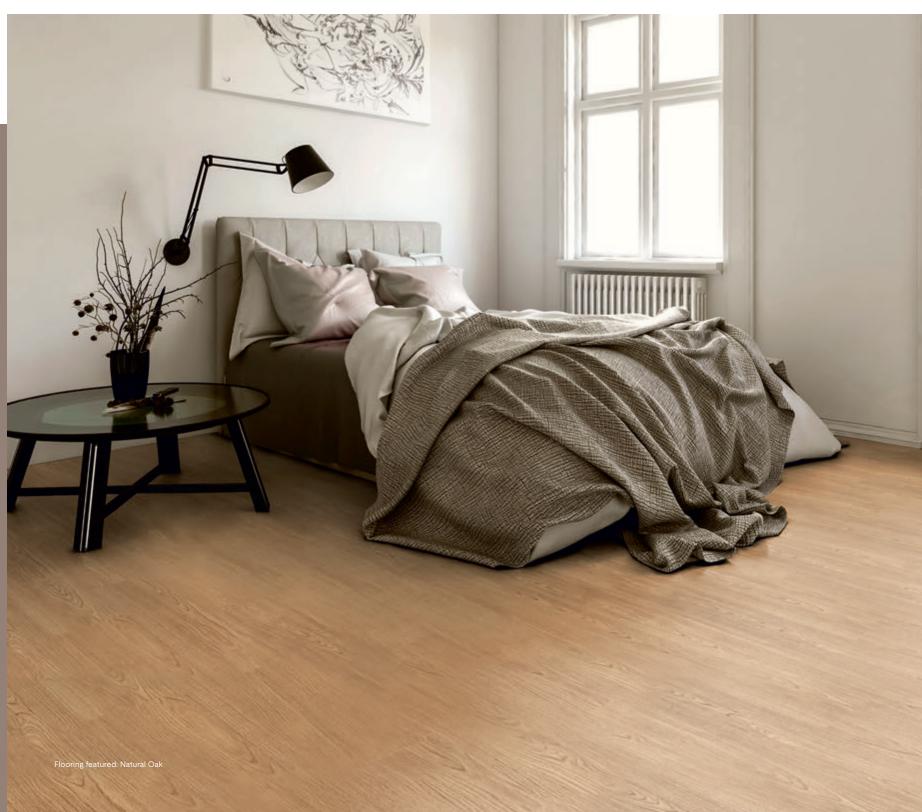

Flooring featured: White Oak

Desert Driftwood Natural Oak

Our neutral-tone wood-style floors bring a sense of calm and tranquillity to any room. From bright Natural Oak to soothing Desert Driftwood, we have a range of wood-finish styles to complement any space.