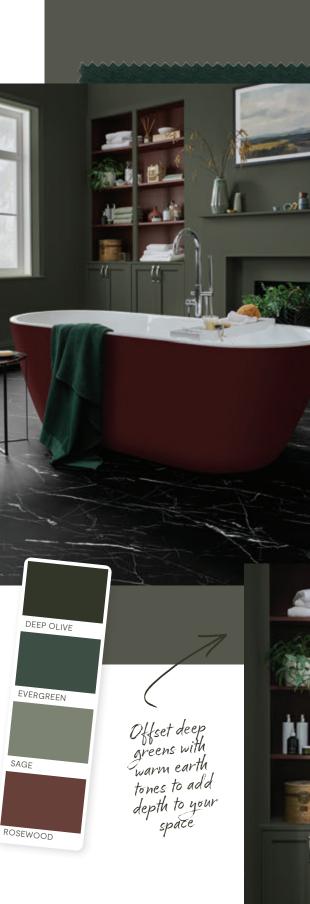

## Midnight Olive

Inspired by nature, this moody green colour palette includes everything from deep olives to muted evergreens. Adding warmth to this leafy palette with woody rosewood accents is sure to create a quiet and restful reading room or transform a bland bathroom into a relaxing sanctuary.

To see our style suggestions, turn to **page 69** for inspiration.

**Black Marble** 

**Black Slate** 

Like Midnight Olive, the Clay Earth scheme is grounded in nature however this palette takes inspiration from more than just summertime leaves. This earthy collection includes everything from misty plaster to burnt amber and rusty copper. Each of these dusty desert pigments feel at home in any room and help to create a warm, secure space.

# **Trend** TALK

Welcome the outside in.

Deep olive greens pair beautifully with dramatic dark stone flooring. We 'luv' making green the feature colour in a room by using it to highlight the main wall of interest. Offset this natural palette with a fiery rosewood hue to add warmth and contrast perfectly with dark stone floors. This is the ideal scheme for transforming family bathrooms into tranquil spas. Bubble bath anyone?