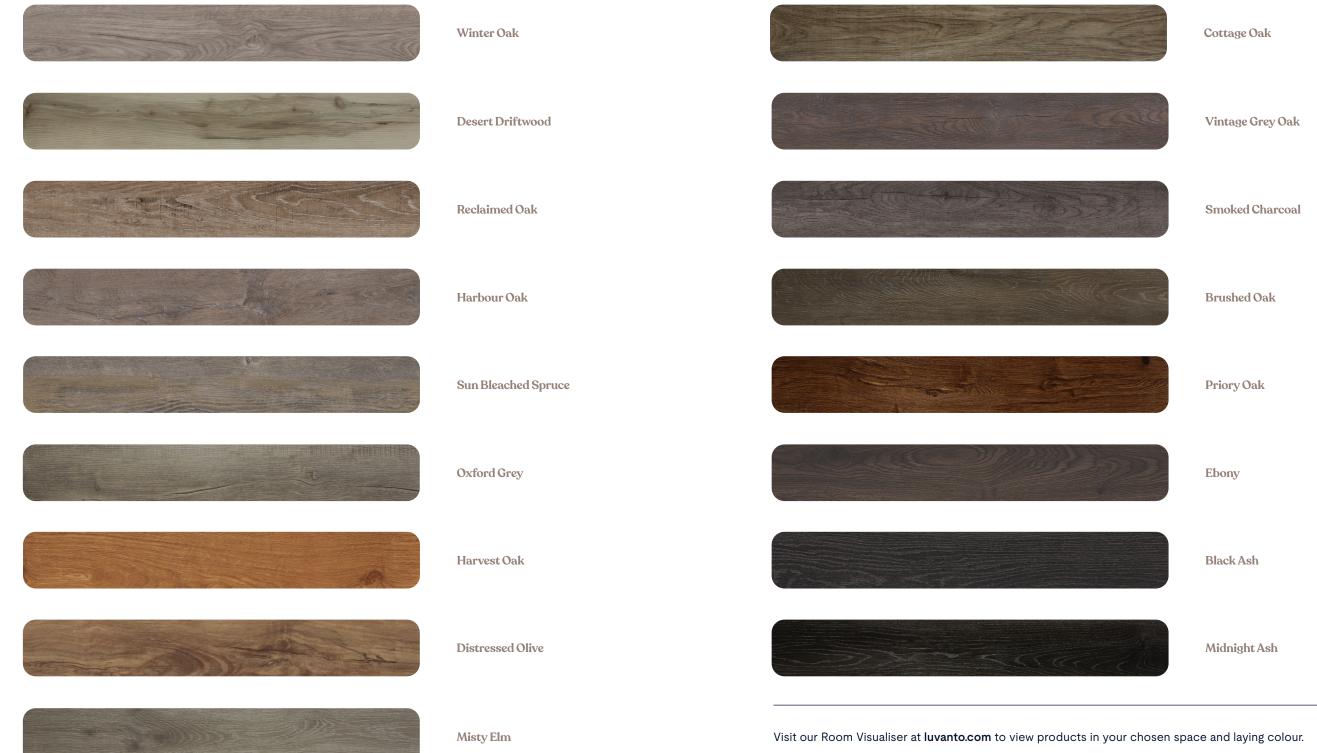

**Oxford Grey** 

Washed Grey Oak

Winter Oak

Vintage Grey

**Brushed Oak** 

Contemporary warm greys create a modern, sleek look within a room. Whether you're looking for a light Oxford Grey or a misty Brushed Oak, we have a whole host of realistic styles in modern-day greys.

Despite what most think, a warm grey flooring can add more light to rooms, making them appear bigger. Our collection of warm grey floors range from a midtone Cottage Oak to a vintage Reclaimed Oak, and each add an element of modern sophistication to any room.

Crea Dia

Sun Bleached Spruce

**Reclaimed Oak** 

**Cottage Oak** 

Harbour Oak

**Smoked Charcoal** 

Ebony

Black Ash

Midnight Ash

**Bleached Larch** 

**Distressed Olive** 

**Country Oak** 

Harvest Oak

bright you have the pick of the bunch – lucky you!

Flooring featured: White Oak

**Misty Elm** 