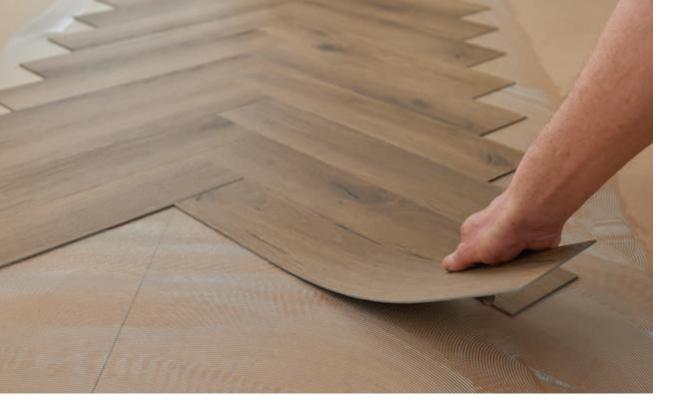

# Our hassle-free click+ flooring ranges.

luvanto Click+

Introducing Click+, a speedier and easier way to install LVT flooring. Click+ uses the latest Stone Plastic Composite (SPC) tech for a high-quality, realistic finish. Boasting an integrated acoustic underlay, our non-adhered, free-floating Click+ system with new Drop Lock tech is a hassle-free way to install our long-lasting flooring into your home.

For results that look great (and last floor-ever!) we recommend professional installation for this laying method.

With Click+, you don't need to wait around – you can put furniture back and walk on the floor straight away after laying. Talk about speedy!