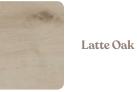

**luvanto** Premium Click+

All about oaks.

For traditional, timeless elegance, choose a warm wood-style Luvanto floor. From our soft Latte Oak to rich Old English Oak, our range of warm shades are sure to add classic character to any room.

## **AVAILABLE IN** Wood **luvanto** Design luvanto Click+ +5 **AVAILABLE IN Premium** Wood **luvanto** Premium Click+ luvanto Premium Design a B Latte Oak **Classic Oak Golden Oak** Mar Do alle **Old English Oak** Visit our Room Visualiser at luvanto.com to view products in your chosen space and laying colour. Order your free samples at luvanto.com/flooring