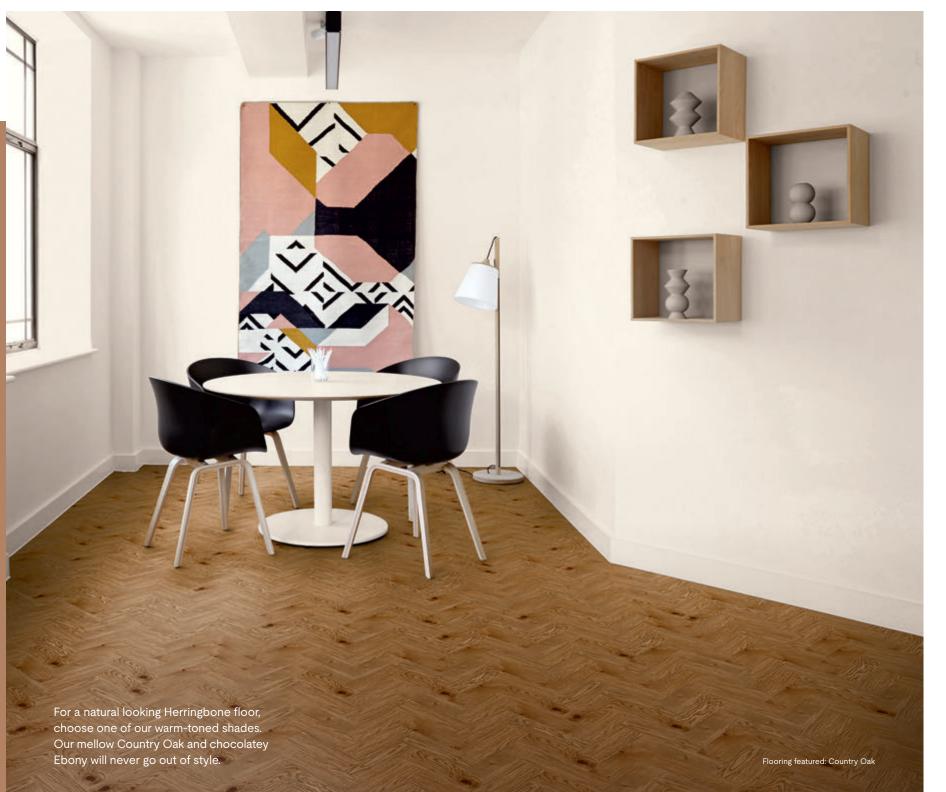

# Herringbook Colection

49

Stylish and timeless, our Herringbone Collection is sure to add a touch of elegance to any room. Herringbone even allows smaller spaces to feel bigger and more open by creating an illusion of movement, making it the perfect choice for tight hallways and slim rooms.

Designed with all the benefits of Luvanto's wood-style ranges, this collection combines style and durability for longlasting, high-quality flooring your feet will thank you for.

Flooring featured: Pearl Oak