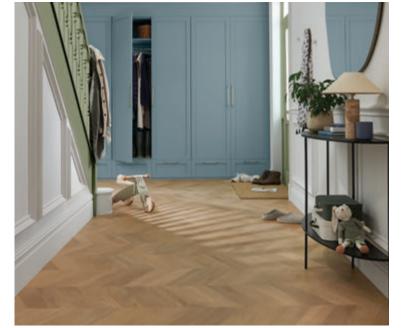

Summer Oak

Sunny Summer Oak works with natural lighting to make rooms feel more dynamic.

When laid pointing away from your room's natural light source, Chevron patterns create the illusion of more space.

#### CHEVRON

When laid pointing away from your room's natural light source, Chevron patterns create the illusion of more space. Each plank has slightly different shades and markings meaning every complete Chevron floor is unique depending on its laying order. Whether you want uniformity or contrast between each plank – the choice is yours!