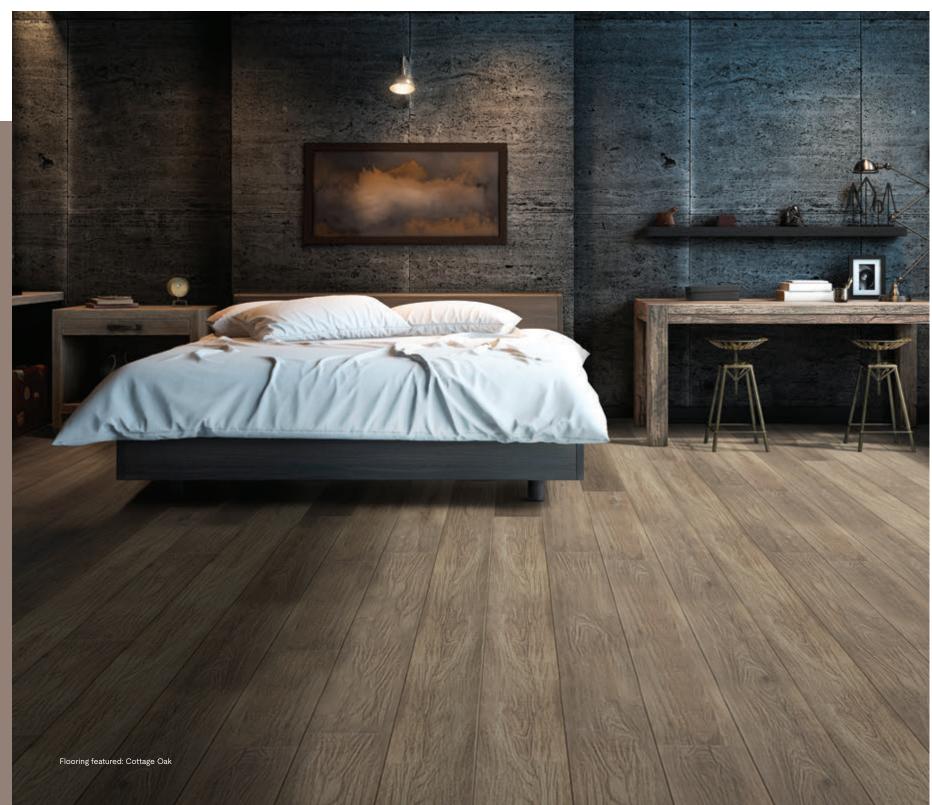

Despite what most think, a warm grey flooring can add more light to rooms, making them appear bigger. Our collection of warm grey floors range from a midtone Cottage Oak to a vintage Reclaimed Oak, and each add an element of modern sophistication to any room.