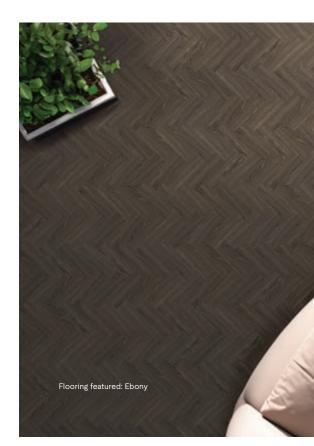

on to any room. Snuggle up and get comfy!

**Classic Oak** 









Latte Oak

Golden Oak

Old English Oak

From our classy cool, Classic Oak to warm, sunny Golden Oak, our range of Premium Herringbone shades are sure to add a touch of luxury to any room.



# Herringbook Colection

49

Stylish and timeless, our Herringbone Collection is sure to add a touch of elegance to any room. Herringbone even allows smaller spaces to feel bigger and more open by creating an illusion of movement, making it the perfect choice for tight hallways and slim rooms.

Designed with all the benefits of Luvanto's wood-style ranges, this collection combines style and durability for longlasting, high-quality flooring your feet will thank you for.

Flooring featured: Pearl Oak

## Herringbone













Ebony



## Herringbone







**Misty Elm** 



Pearl Oak



Washed Grey Oak



Harbour Oak



Smoked Charcoal

from light Misty Elm or deep Smoked Charcoal and everything in between.

Flooring featured: Misty Elm

## Herringbone









One of the main considerations when choosing your perfect Herringbone floor is lighting. Lighter floors like White Oak are great for brightening up darker rooms whereas darker floors like Priory Oak work well in naturally sunny spaces.



White Oak

Natural Oak



**Priory Oak** 

**Reclaimed Oak** 

# y Porte

## **Premium** Herringbone





Latte Oak



**Classic Oak** 



Golden Oak



Old English Oak

Visit our Room Visualiser at **luvanto.com** to view products in your chosen space and laying colour. Order your free samples at **luvanto.com/flooring** 

##