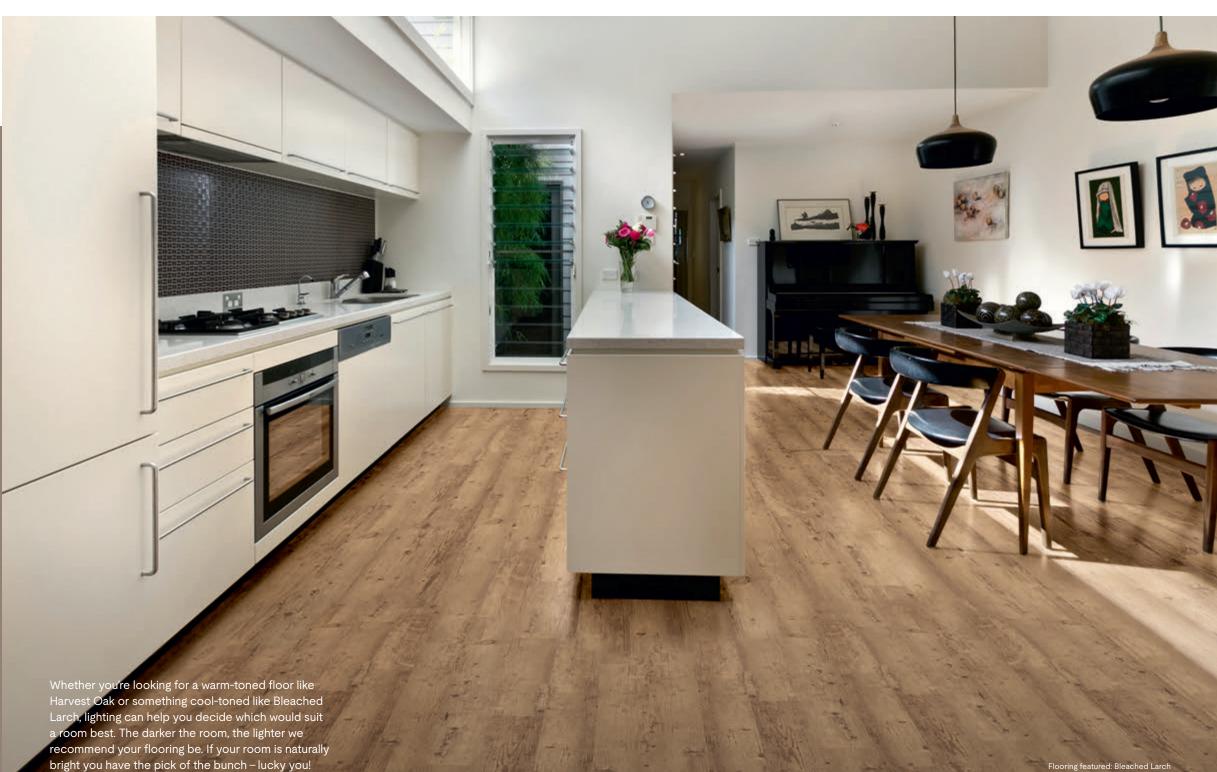

Midnight Ash

**Bleached Larch** 

**Distressed Olive** 

**Country Oak** 

Harvest Oak

bright you have the pick of the bunch – lucky you!

Flooring featured: White Oak

**Misty Elm** 