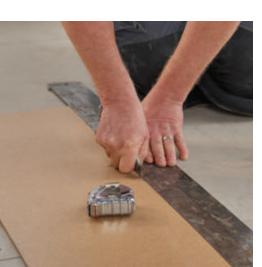

# Our flexible, glue-down ranges.

Premium Design

Whether you're after a simple pattern or an elaborate design, our glue-down Design ranges can be combined with Design Strips and adhered in a laying style of your choice. From straight-lay planks to intricate patterns, the floor is yours.

For results that look great (and last a lifetime!) we recommend professional installation for these ranges.

Worried about your underfloor heating? Don't worry – Luvanto Design floors don't shrink or expand like laminate does, so these ranges are a great option to install with underfloor heating!