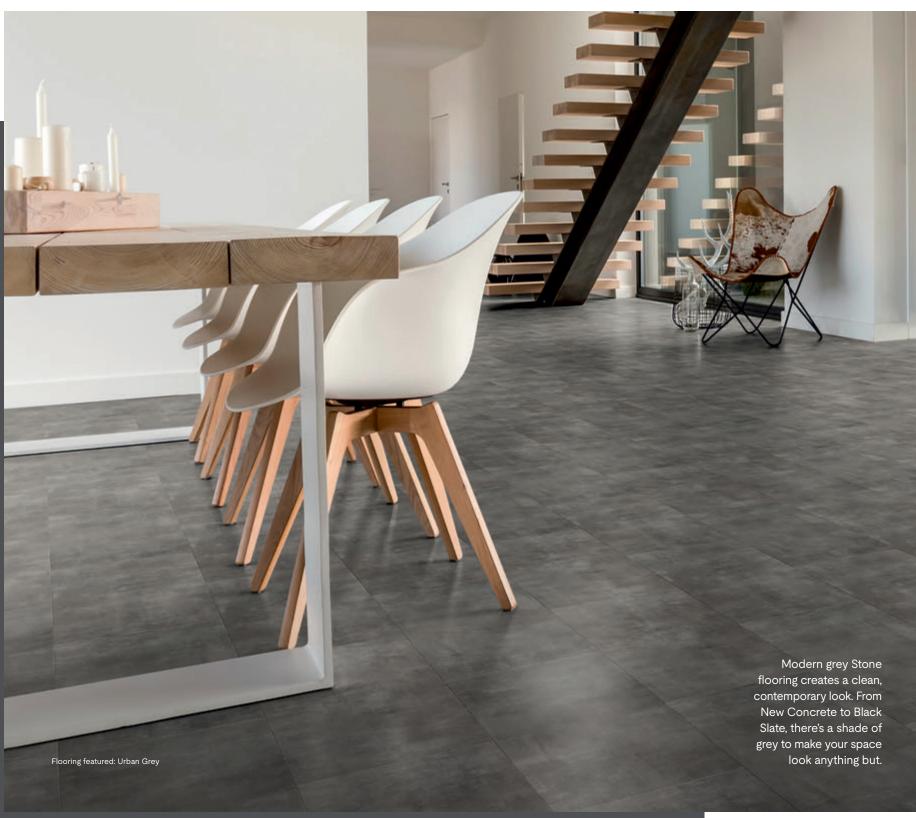

# Stone Collection

Have all the benefits of a stone tile without the hard, cold feeling underfoot – and no tricky maintenance! Not only is this collection beautifully stylish but it's also designed to withstand the rough'n'tumble of everyday life.

Our Stone range is perfect for all rooms, including kitchen and bathrooms, thanks to its high water and fire resistance and compatibility with underfloor heating. Life, bring it on!

Flooring featured: Warm Grey Stone

New Concrete

Weathered Concrete

Urban Grey

**Black Slate** 

Flooring featured: Urban Grey

72