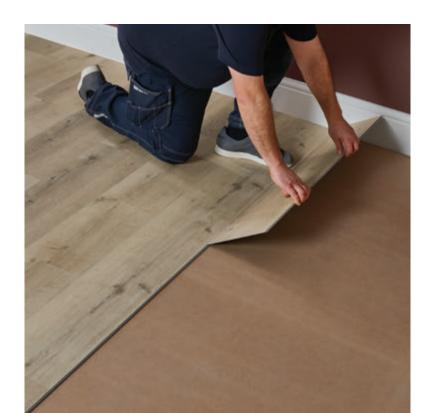

# Our hassle-free click+ flooring ranges.

luvanto Click+

Introducing Click+, a speedier and easier way to install LVT flooring. Click+ uses the latest Stone Plastic Composite (SPC) tech for a high-quality, realistic finish. Boasting an integrated acoustic underlay, our non-adhered, free-floating Click+ system with new Drop Lock tech is a hassle-free way to install our long-lasting flooring into your home.

For results that look great (and last floor-ever!) we recommend professional installation for this laying method.

With Click+, you don't need to wait around – you can put furniture back and walk on the floor straight away after laying. Talk about speedy!