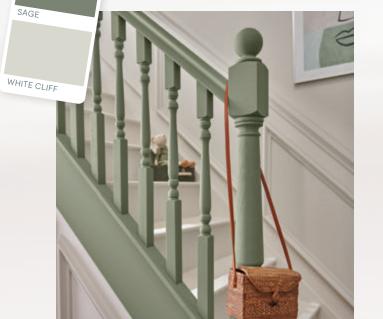

## Midnight Olive

Inspired by nature, this moody green colour palette includes everything from deep olives to muted evergreens. Adding warmth to this leafy palette with woody rosewood accents is sure to create a quiet and restful reading room or transform a bland bathroom into a relaxing sanctuary.

To see our style suggestions, turn to **page 69** for inspiration.

**Black Marble** 

**Black Slate** 

Like Midnight Olive, the Clay Earth scheme is grounded in nature however this palette takes inspiration from more than just summertime leaves. This earthy collection includes everything from misty plaster to burnt amber and rusty copper. Each of these dusty desert pigments feel at home in any room and help to create a warm, secure space.