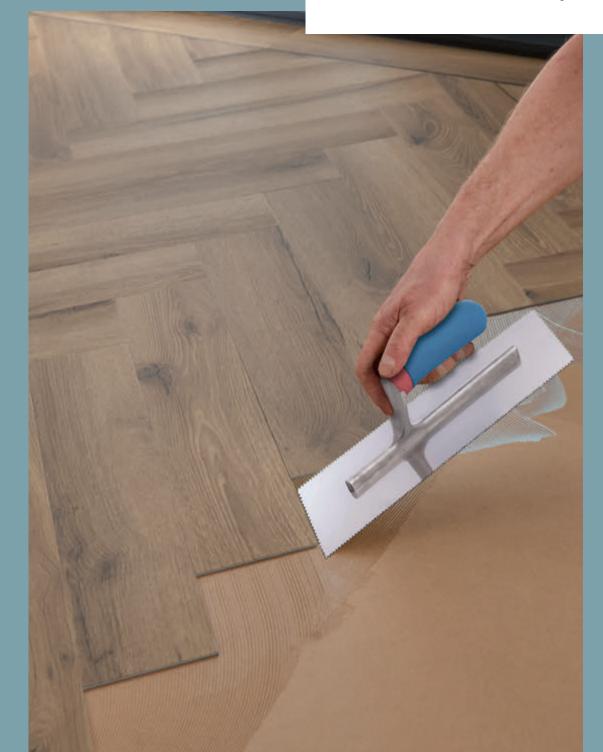

# Our flexible, glue-down ranges.

Premium Design

Whether you're after a simple pattern or an elaborate design, our glue-down Design ranges can be combined with Design Strips and adhered in a laying style of your choice. From straight-lay planks to intricate patterns, the floor is yours.

For results that look great (and last a lifetime!) we recommend professional installation for these ranges.

Worried about your underfloor heating? Don't worry – Luvanto Design floors don't shrink or expand like laminate does, so these ranges are a great option to install with underfloor heating!