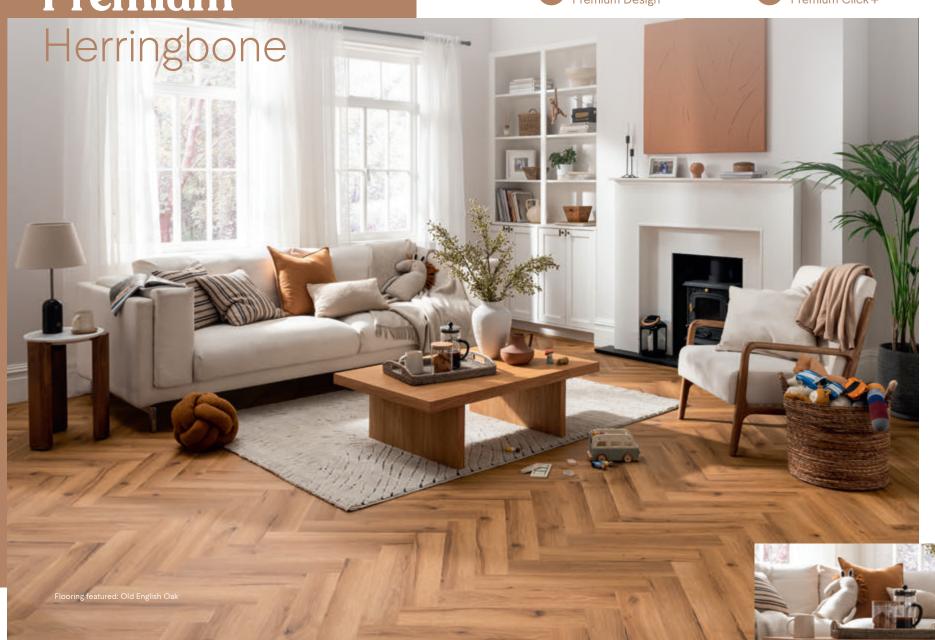

# Hernessen Collection

Have the best of the best with Premium Herringbone. Combining our cutting-edge Registered Grain Embossing tech with a luxury super-matt finish, this elegant wood-style collection is hard to tell apart from the real thing.

Taking inspiration from around the globe, our timeless Premium Herringbone is available in the latest on-trend colours so you can have it all – apart from the hefty price tag!

Flooring featured: Old English Oak with Black Design Strips