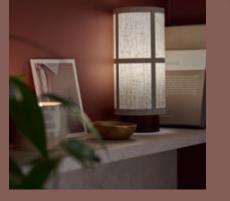

To see our style suggestions, turn to **page 69** for inspiration.

**Black Marble** 

**Black Slate** 

Like Midnight Olive, the Clay Earth scheme is grounded in nature however this palette takes inspiration from more than just summertime leaves. This earthy collection includes everything from misty plaster to burnt amber and rusty copper. Each of these dusty desert pigments feel at home in any room and help to create a warm, secure space.

Ready to turn up the heat? Flip to **page 25** to find a Luvanto floor to match.

Classic Oak

Bleached Larch

Spice up your space with varying textures of a Clay palette

STORM BLUE

BOATHOUSE

SEAGRASS

Create a tranquil feel with a fresh, coastal palette