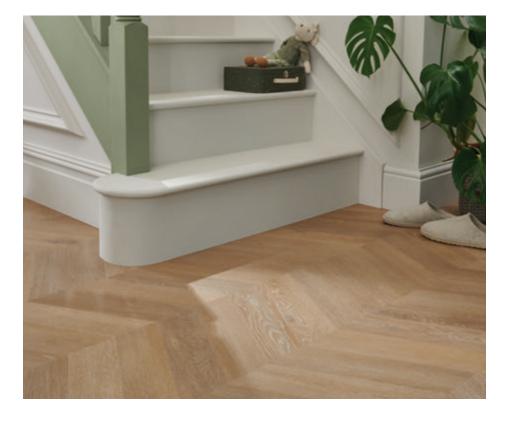

#### CHEVRON

When laid pointing away from your room's natural light source, Chevron patterns create the illusion of more space. Each plank has slightly different shades and markings meaning every complete Chevron floor is unique depending on its laying order. Whether you want uniformity or contrast between each plank – the choice is yours!

Summer Oak Chevron