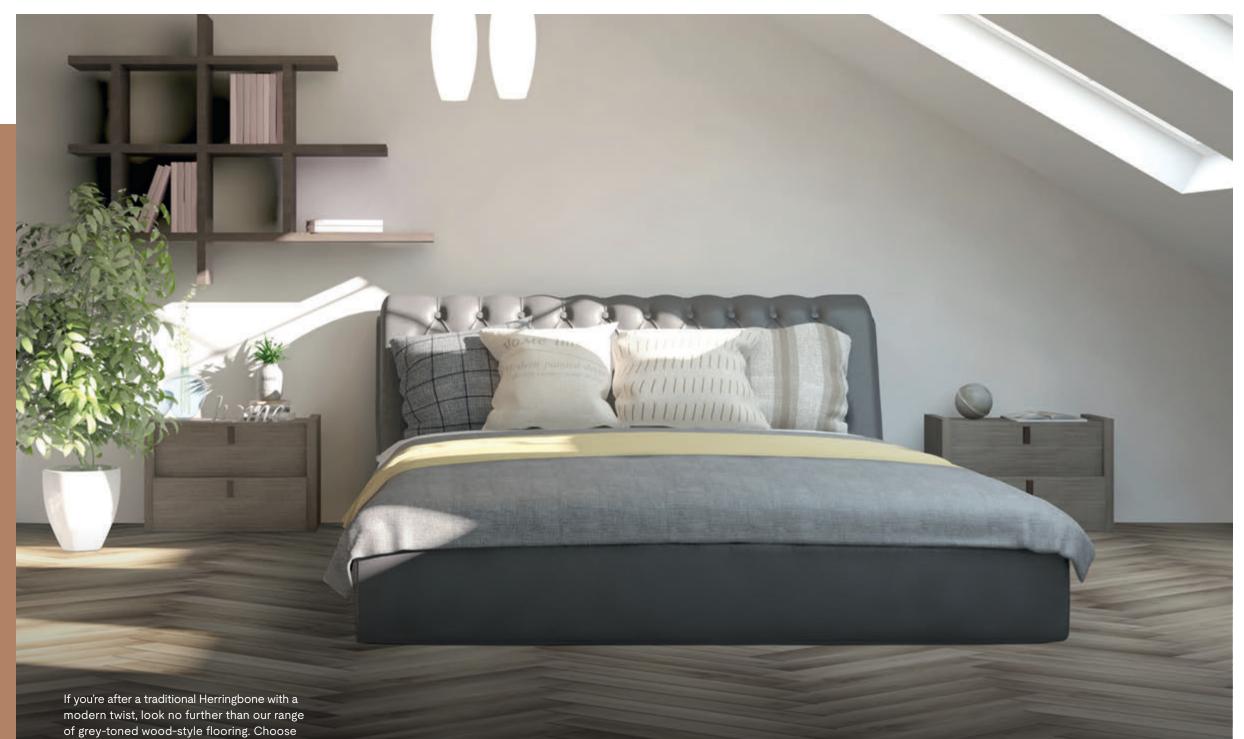

# Herringbook Colection

49

Stylish and timeless, our Herringbone Collection is sure to add a touch of elegance to any room. Herringbone even allows smaller spaces to feel bigger and more open by creating an illusion of movement, making it the perfect choice for tight hallways and slim rooms.

Designed with all the benefits of Luvanto's wood-style ranges, this collection combines style and durability for longlasting, high-quality flooring your feet will thank you for.

Flooring featured: Pearl Oak