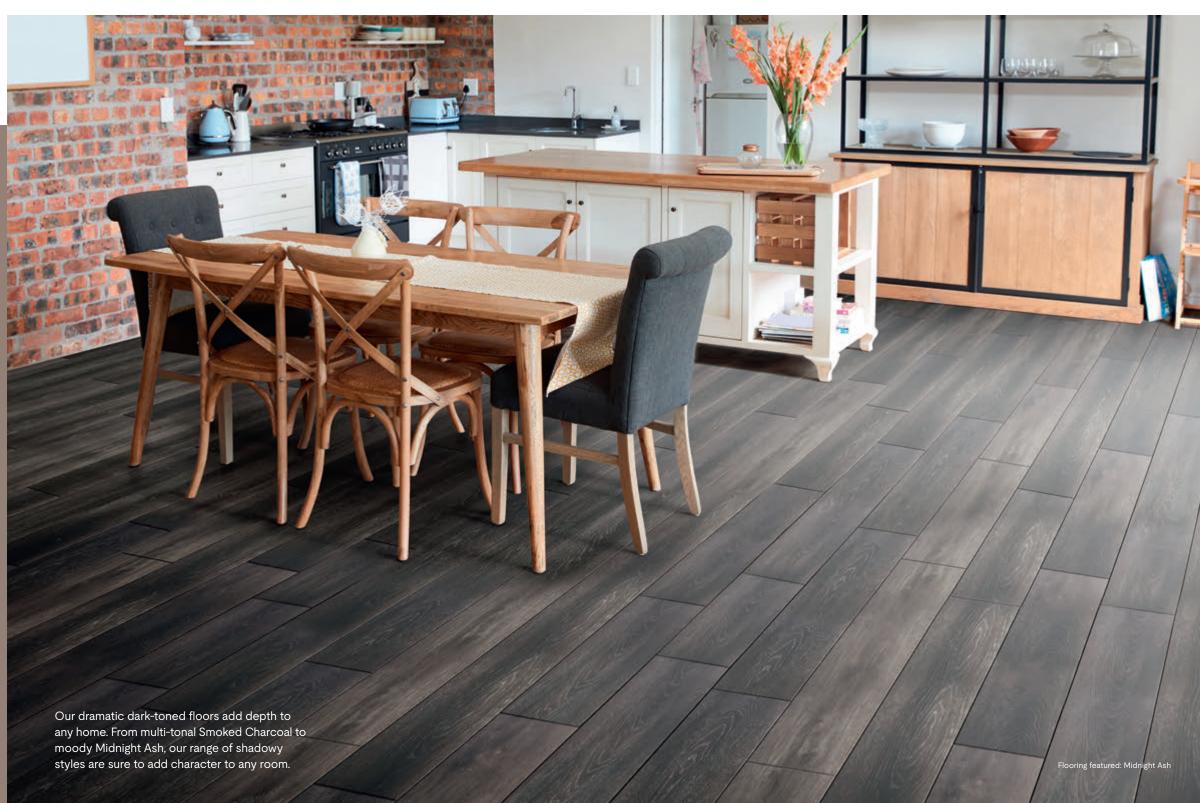

Crea Dia

Sun Bleached Spruce

**Reclaimed Oak** 

**Cottage Oak** 

Harbour Oak

**Smoked Charcoal** 

Ebony

Black Ash

Midnight Ash

**Bleached Larch** 

**Distressed Olive** 

**Country Oak** 

Harvest Oak

bright you have the pick of the bunch – lucky you!

Flooring featured: White Oak

**Misty Elm** 