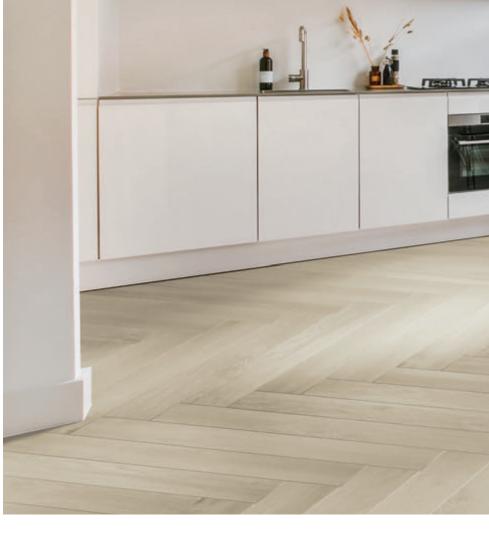

# Voodeeteen

Our plank-tastic wood-style floors combine practicality, durability and the latest colour trends for stylish, no-compromise flooring that lasts a lifetime.

Whether you're looking for a traditional or modern style, our wood-effect flooring is a timeless choice for any room. Life's chaos is no match for this collection!

Flooring featured: White Oak

Desert Driftwood Natural Oak

Our neutral-tone wood-style floors bring a sense of calm and tranquillity to any room. From bright Natural Oak to soothing Desert Driftwood, we have a range of wood-finish styles to complement any space.