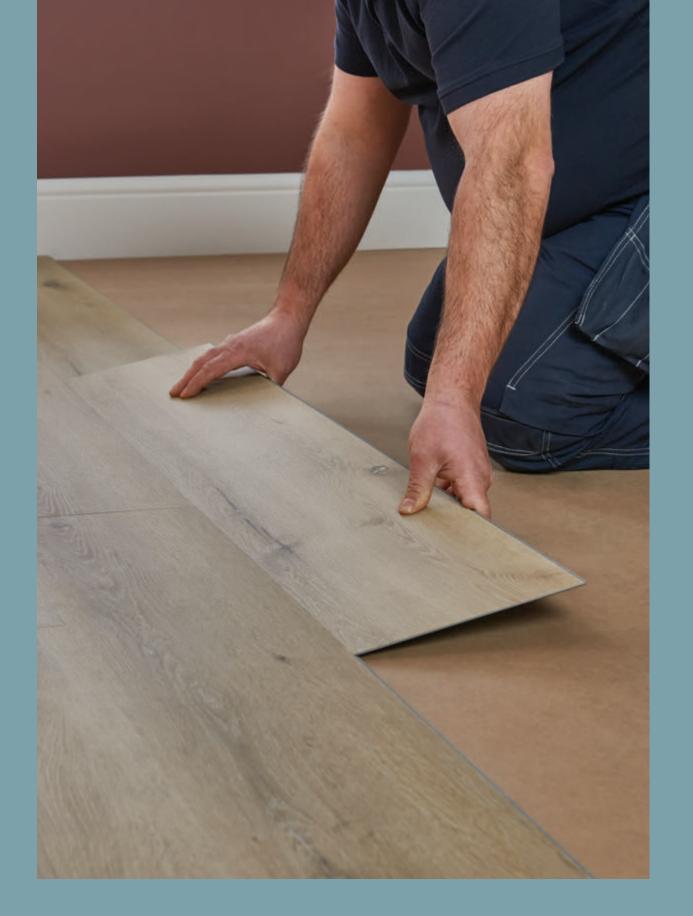

# Our hassle-free click+ flooring ranges.

luvanto Click+

Introducing Click+, a speedier and easier way to install LVT flooring. Click+ uses the latest Stone Plastic Composite (SPC) tech for a high-quality, realistic finish. Boasting an integrated acoustic underlay, our non-adhered, free-floating Click+ system with new Drop Lock tech is a hassle-free way to install our long-lasting flooring into your home.

For results that look great (and last floor-ever!) we recommend professional installation for this laying method.

With Click+, you don't need to wait around – you can put furniture back and walk on the floor straight away after laying. Talk about speedy!