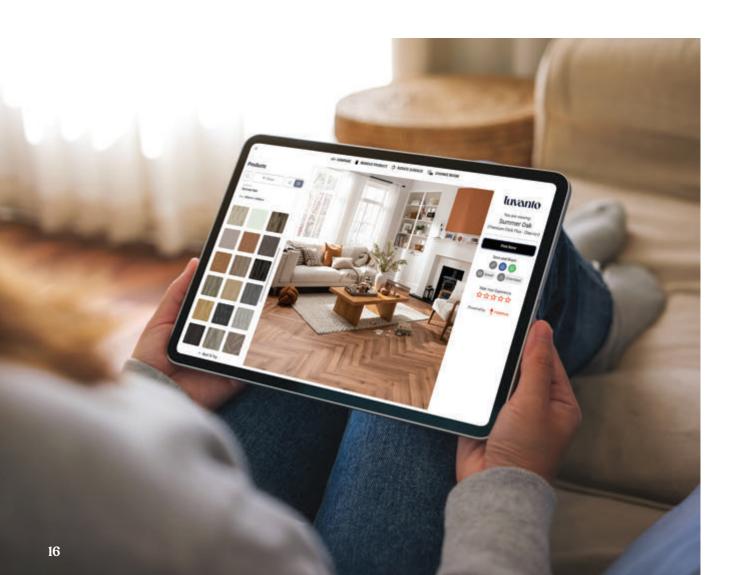

# Try us on for size.

Visit our website to try before you buy with our 3D Room Visualiser: **roomvo.com/my/luvanto** 

#### 3D ROOM VISUALISER

#### Need more inspiration?

Our handy Room Visualiser tool is great for seeing how our floors would look in your home. Simply take a picture (say cheese!) of the room you'd like to re-floor and upload it to our visualiser. Now, the fun begins.

Virtually try on any of our floors to find the one. We think we'd look great on your floor but don't just take our word for it! Try our 3D room visualiser now.