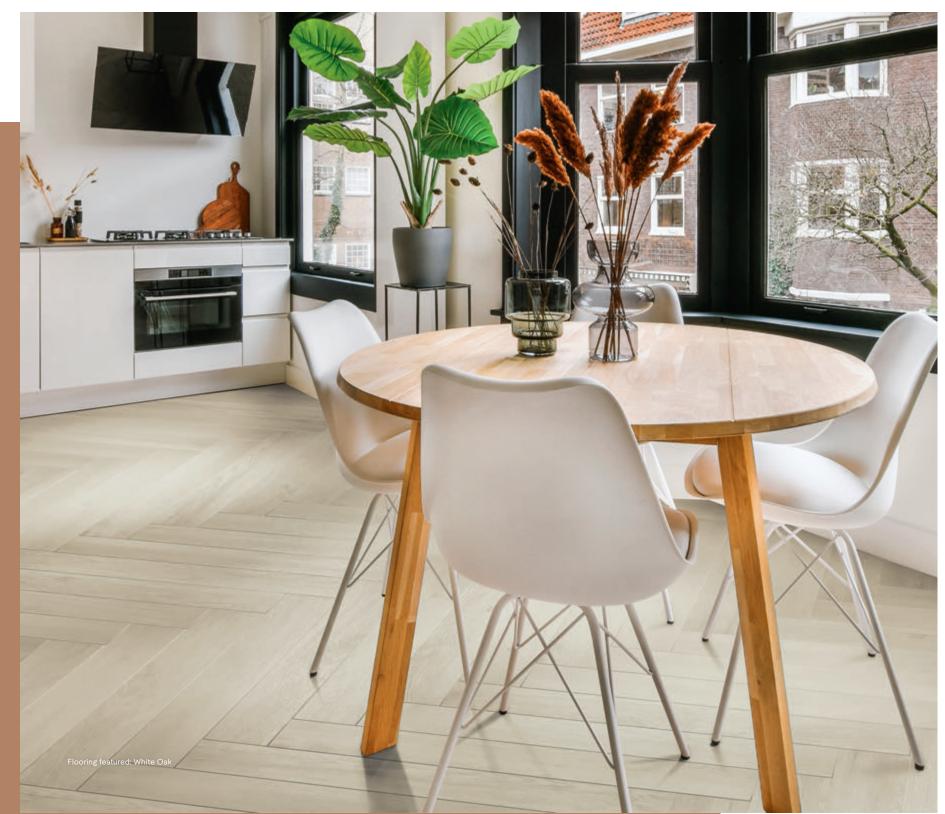

# Voodeeteen

Our plank-tastic wood-style floors combine practicality, durability and the latest colour trends for stylish, no-compromise flooring that lasts a lifetime.

Whether you're looking for a traditional or modern style, our wood-effect flooring is a timeless choice for any room. Life's chaos is no match for this collection!

Flooring featured: White Oak

Desert Driftwood Natural Oak

Our neutral-tone wood-style floors bring a sense of calm and tranquillity to any room. From bright Natural Oak to soothing Desert Driftwood, we have a range of wood-finish styles to complement any space.