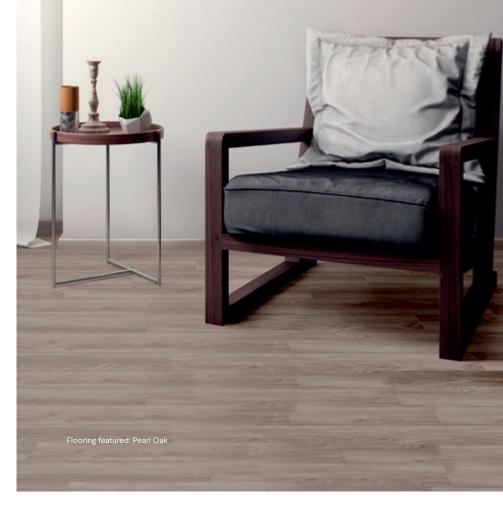

Arctic Maple

Lakeside Ash

White Oak Pe

Pearl Oak

Perfect for naturally darker rooms, our lighter grey floors add brightness to any space. Whether you're looking for a classic grey like Lakeside Ash or a white grey like Arctic Maple, we have a range of modern colours to choose from.