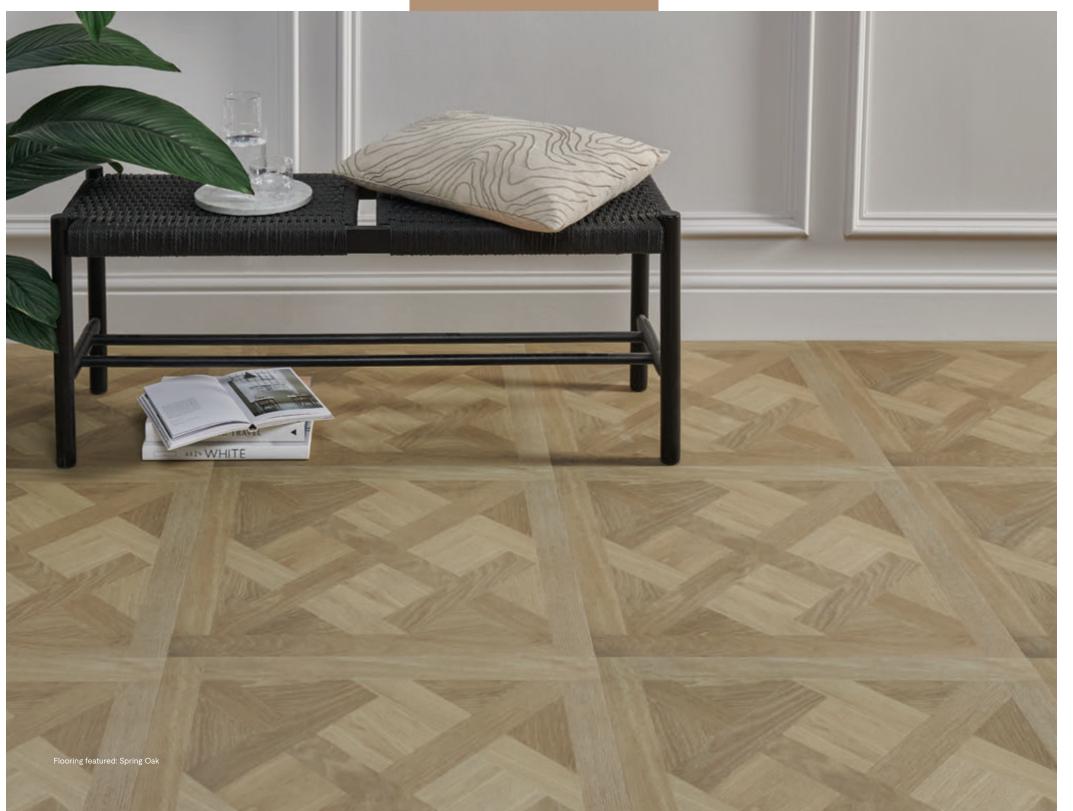

# Patterns Collection

From creating an illusion of more space with a Chevron pattern or livening up a room with a Basketweave-style Parquet feature floor, our collection of Premium Patterns has something unique for every home.

Thanks to our unique Registered Grain Embossing tech and luxury super-matt finish, our new wood-style Premium Patterns look (and feel) like the real thing. With this range, you can have it all – with no compromises!

Flooring featured: Summer Oak

58