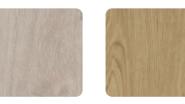

Flooring featured: White Oak

Desert Driftwood Natural Oak

Our neutral-tone wood-style floors bring a sense of calm and tranquillity to any room. From bright Natural Oak to soothing Desert Driftwood, we have a range of wood-finish styles to complement any space.

Arctic Maple

Lakeside Ash

White Oak Pe

Pearl Oak

Perfect for naturally darker rooms, our lighter grey floors add brightness to any space. Whether you're looking for a classic grey like Lakeside Ash or a white grey like Arctic Maple, we have a range of modern colours to choose from.