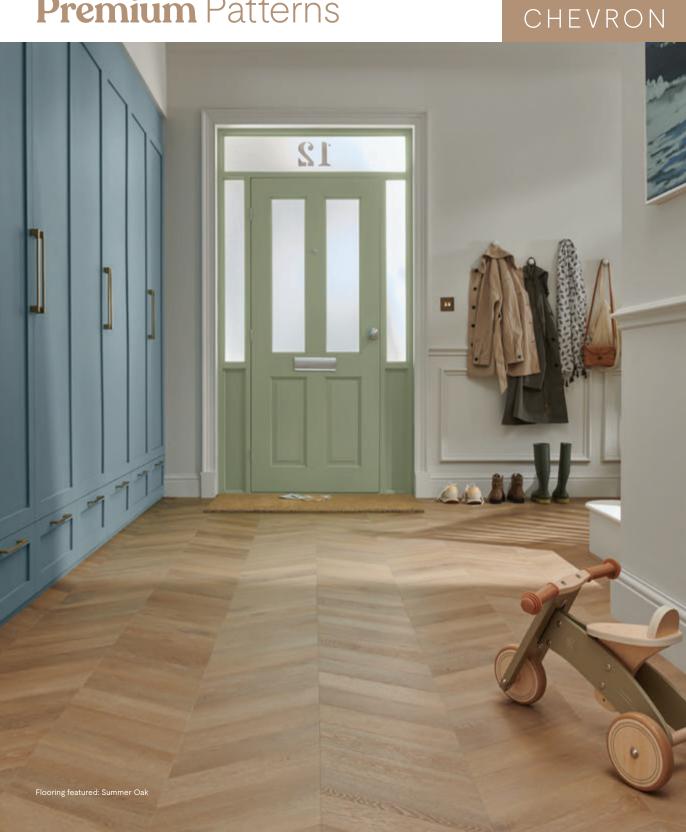

Flooring featured: Summer Oak

58

Summer Oak

Sunny Summer Oak works with natural lighting to make rooms feel more dynamic.

When laid pointing away from your room's natural light source, Chevron patterns create the illusion of more space.

#### CHEVRON

When laid pointing away from your room's natural light source, Chevron patterns create the illusion of more space. Each plank has slightly different shades and markings meaning every complete Chevron floor is unique depending on its laying order. Whether you want uniformity or contrast between each plank – the choice is yours!

Summer Oak Chevron