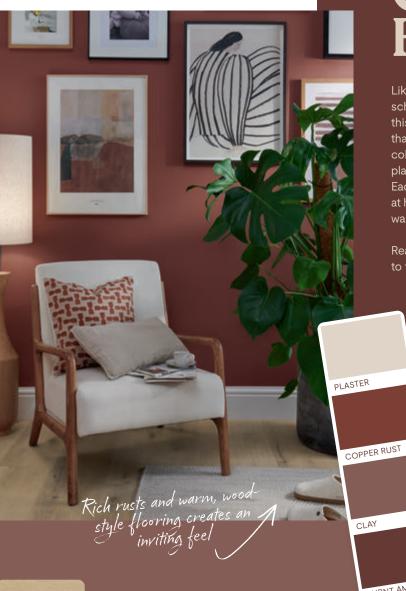

To see our style suggestions, turn to **page 69** for inspiration.

**Black Marble** 

**Black Slate** 

Like Midnight Olive, the Clay Earth scheme is grounded in nature however this palette takes inspiration from more than just summertime leaves. This earthy collection includes everything from misty plaster to burnt amber and rusty copper. Each of these dusty desert pigments feel at home in any room and help to create a warm, secure space.

Ready to turn up the heat? Flip to **page 25** to find a Luvanto floor to match.

Classic Oak

Bleached Larch

Spice up your space with varying textures of a Clay palette

STORM BLUE

BOATHOUSE

SEAGRASS

Create a tranquil feel with a fresh, coastal palette

Introducing rust tones into your space.

Rich clays and rusty reds pair beautifully with warm wood-style floors. Introduce a trend-led Clay palette into your home, with a feature colour to two of four walls within a room to create a warm, inviting feel.

For a more subtle approach, mix and match soft furnishings like seat cushions or rugs in varying shades of Clay to create depth. This works particularly well to soften angular kitchens and rooms with hard surfaces.