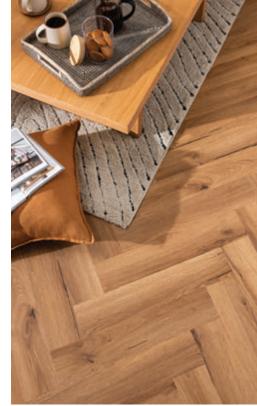

# Hernessen Collection

Have the best of the best with Premium Herringbone. Combining our cutting-edge Registered Grain Embossing tech with a luxury super-matt finish, this elegant wood-style collection is hard to tell apart from the real thing.

Taking inspiration from around the globe, our timeless Premium Herringbone is available in the latest on-trend colours so you can have it all – apart from the hefty price tag!

Flooring featured: Old English Oak with Black Design Strips