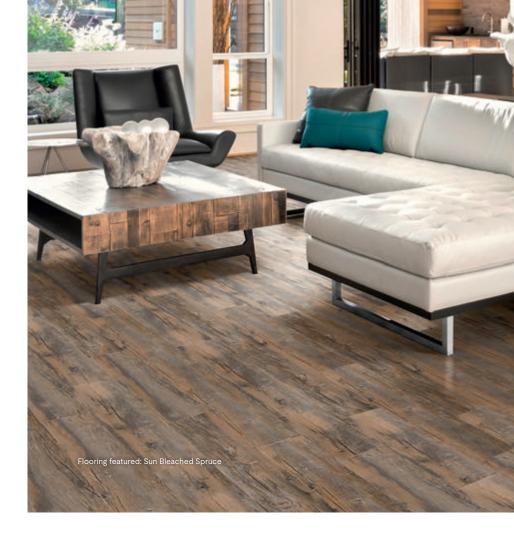

Crea Dia

Sun Bleached Spruce

**Reclaimed Oak** 

**Cottage Oak** 

Harbour Oak

**Smoked Charcoal** 

Ebony

Black Ash