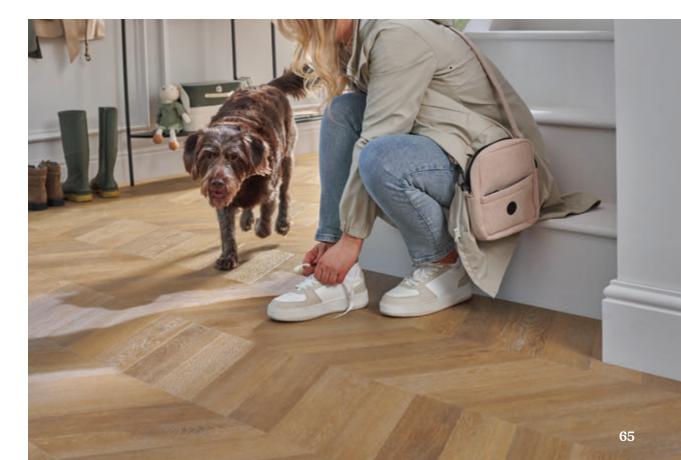

# Voodeeteen

Our plank-tastic wood-style floors combine practicality, durability and the latest colour trends for stylish, no-compromise flooring that lasts a lifetime.

Whether you're looking for a traditional or modern style, our wood-effect flooring is a timeless choice for any room. Life's chaos is no match for this collection!

Flooring featured: White Oak

Desert Driftwood Natural Oak

Our neutral-tone wood-style floors bring a sense of calm and tranquillity to any room. From bright Natural Oak to soothing Desert Driftwood, we have a range of wood-finish styles to complement any space.