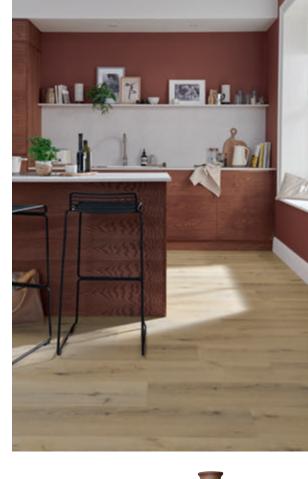

Introducing rust tones into your space.

Rich clays and rusty reds pair beautifully with warm wood-style floors. Introduce a trend-led Clay palette into your home, with a feature colour to two of four walls within a room to create a warm, inviting feel.

For a more subtle approach, mix and match soft furnishings like seat cushions or rugs in varying shades of Clay to create depth. This works particularly well to soften angular kitchens and rooms with hard surfaces.