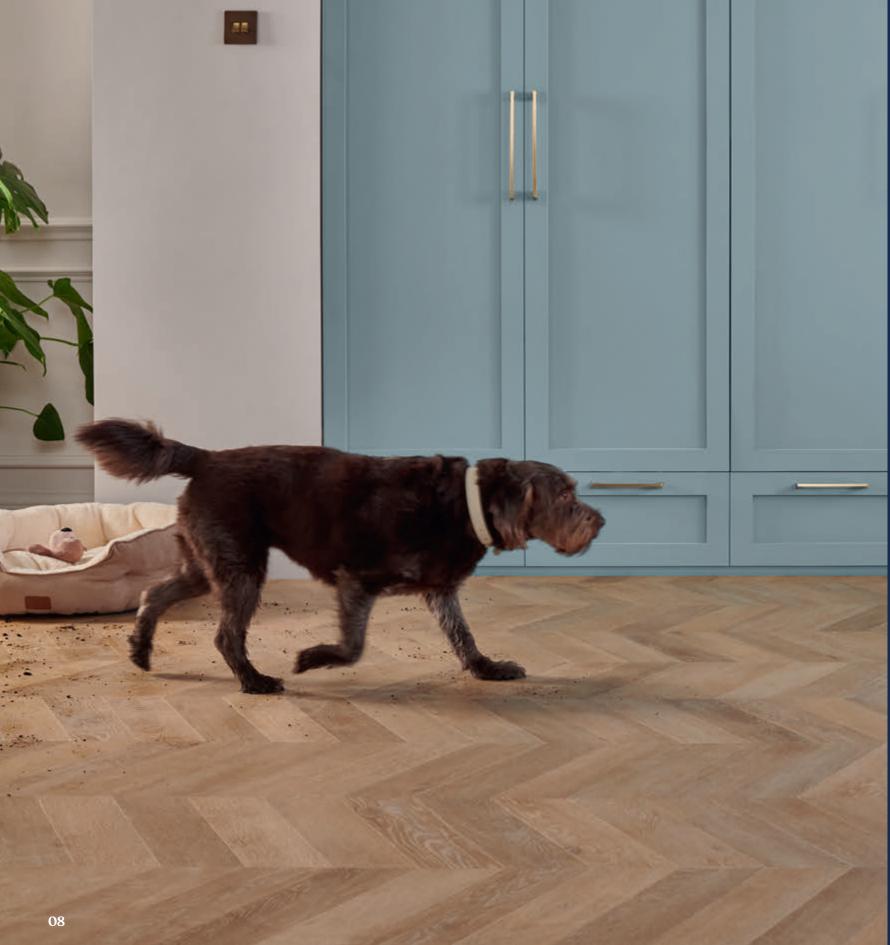

#### Life-Proof Protection

Our first-class Life-Proof Protection promises superior slip resistance, wear and scratch resistance – ideal for the rough'n'tumble of everyday life.

#### Water Resistant

RR ()

Perfect for mucky pups and busy families, our 100% water-resistant flooring takes spills in its stride.

All Luvanto flooring is also fire resistant to keep you, your family, and your home safe and sound.