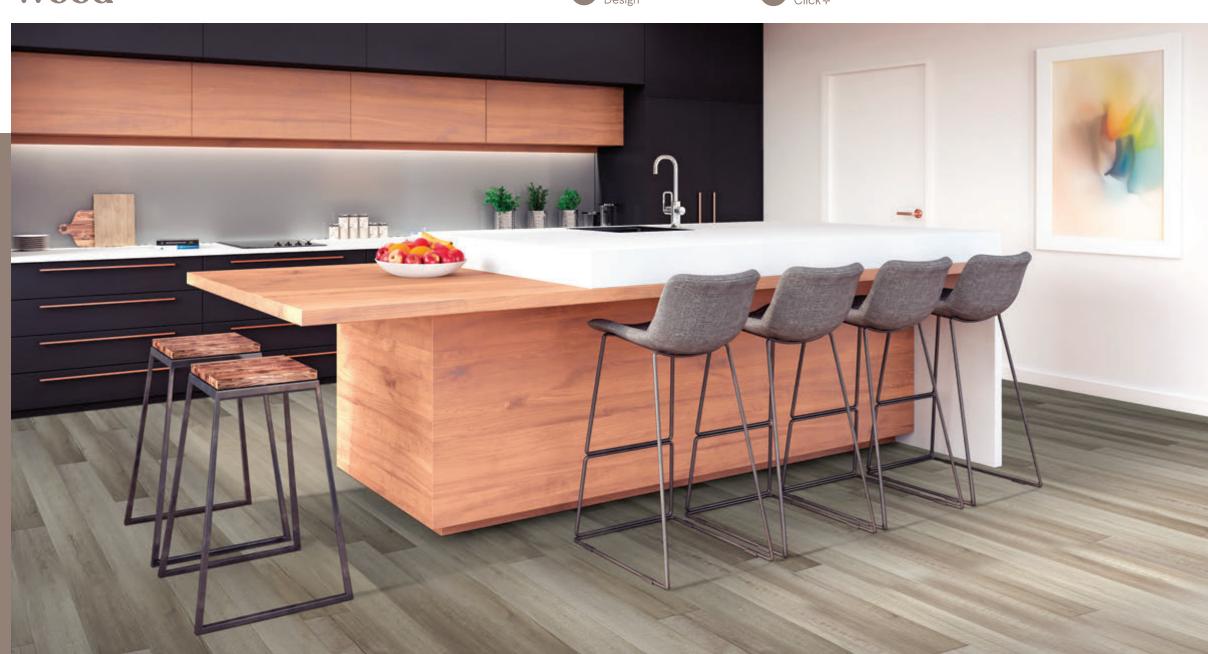

# Voodeeteen

Our plank-tastic wood-style floors combine practicality, durability and the latest colour trends for stylish, no-compromise flooring that lasts a lifetime.

Whether you're looking for a traditional or modern style, our wood-effect flooring is a timeless choice for any room. Life's chaos is no match for this collection!

Flooring featured: White Oak

Desert Driftwood Natural Oak

Our neutral-tone wood-style floors bring a sense of calm and tranquillity to any room. From bright Natural Oak to soothing Desert Driftwood, we have a range of wood-finish styles to complement any space.

**Oxford Grey** 

Washed Grey Oak

Winter Oak

Vintage Grey

**Brushed Oak** 

Contemporary warm greys create a modern, sleek look within a room. Whether you're looking for a light Oxford Grey or a misty Brushed Oak, we have a whole host of realistic styles in modern-day greys.