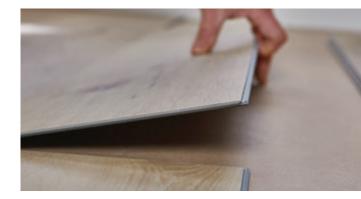

# Our hassle-free click+ flooring ranges.

luvanto Click+

Introducing Click+, a speedier and easier way to install LVT flooring. Click+ uses the latest Stone Plastic Composite (SPC) tech for a high-quality, realistic finish. Boasting an integrated acoustic underlay, our non-adhered, free-floating Click+ system with new Drop Lock tech is a hassle-free way to install our long-lasting flooring into your home.

For results that look great (and last floor-ever!) we recommend professional installation for this laying method.

With Click+, you don't need to wait around – you can put furniture back and walk on the floor straight away after laying. Talk about speedy!