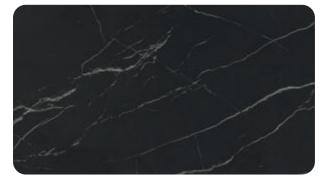

We've taken inspiration from around the globe to curate the colours of this collection so you can be sure you'll love your Premium Stone results floor-ever.

Flooring featured: Black Marble

Our cool-toned Stone floors create a contemporary feel in any room. From dark Black Marble to pale Glacier Grey, our Premium Stones look floor-less in bathrooms and kitchens.

**Black Marble Glacier Grey** 