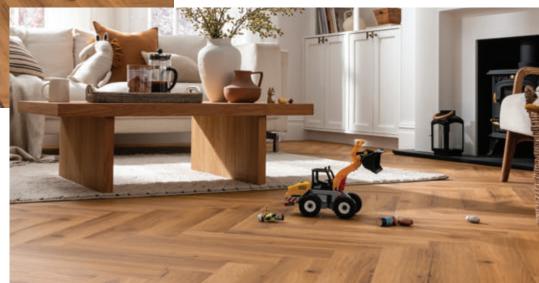

# Voodeeteen

Our plank-tastic wood-style floors combine practicality, durability and the latest colour trends for stylish, no-compromise flooring that lasts a lifetime.

Whether you're looking for a traditional or modern style, our wood-effect flooring is a timeless choice for any room. Life's chaos is no match for this collection!

Flooring featured: White Oak

Desert Driftwood Natural Oak

Our neutral-tone wood-style floors bring a sense of calm and tranquillity to any room. From bright Natural Oak to soothing Desert Driftwood, we have a range of wood-finish styles to complement any space.