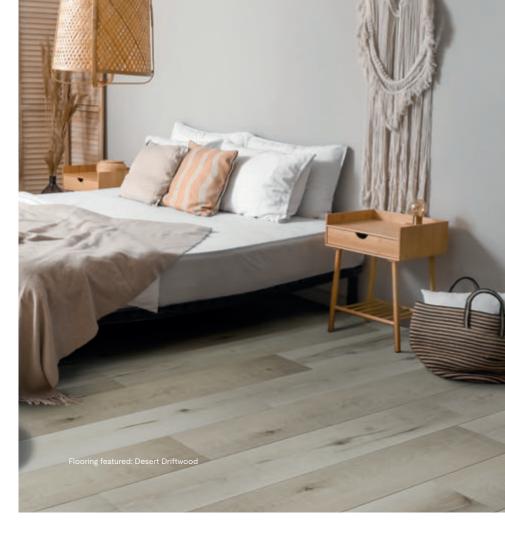

Flooring featured: White Oak

Desert Driftwood Natural Oak

Our neutral-tone wood-style floors bring a sense of calm and tranquillity to any room. From bright Natural Oak to soothing Desert Driftwood, we have a range of wood-finish styles to complement any space.