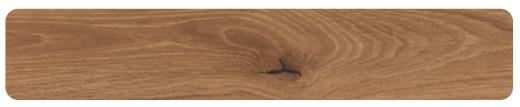

**Oxford Grey** 

Washed Grey Oak

Winter Oak

Vintage Grey

**Brushed Oak** 

Contemporary warm greys create a modern, sleek look within a room. Whether you're looking for a light Oxford Grey or a misty Brushed Oak, we have a whole host of realistic styles in modern-day greys.

Despite what most think, a warm grey flooring can add more light to rooms, making them appear bigger. Our collection of warm grey floors range from a midtone Cottage Oak to a vintage Reclaimed Oak, and each add an element of modern sophistication to any room.