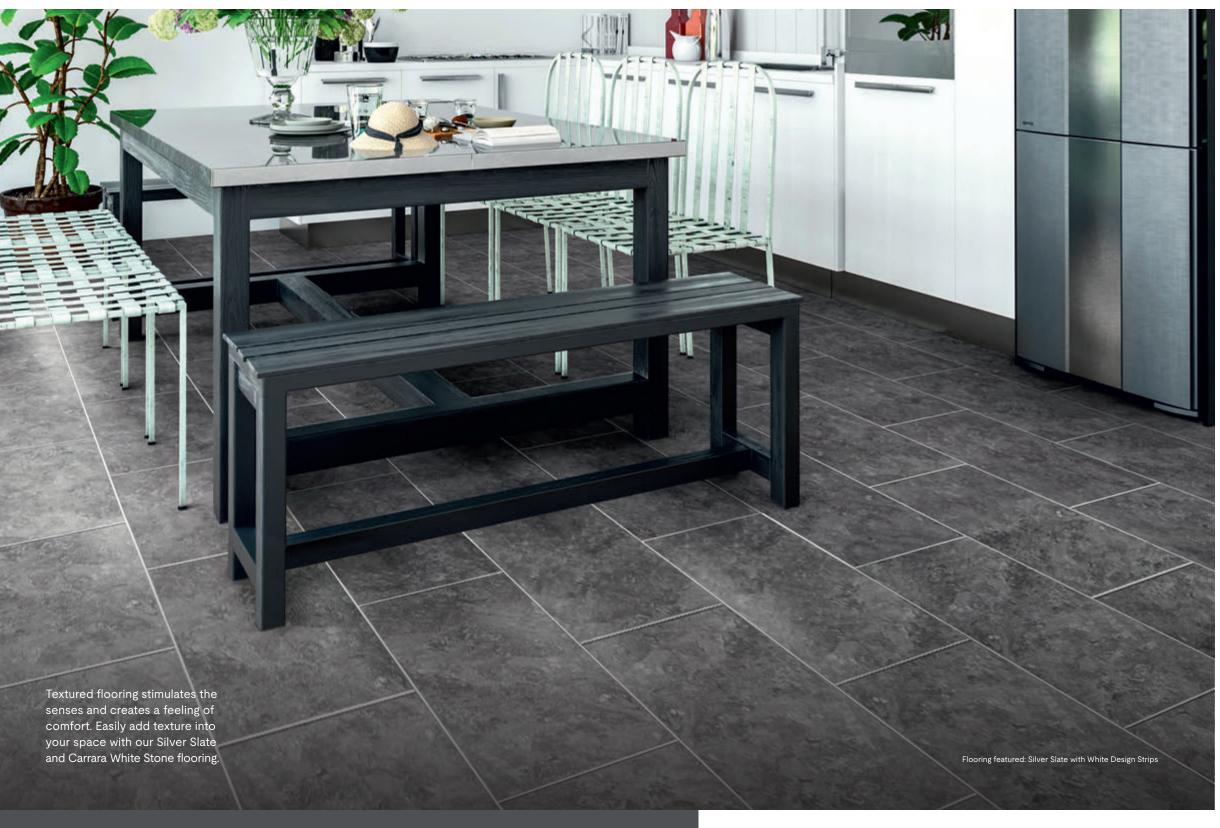

n any room. From dark Black Marble to pale Glacier Grey, our Premium Stones look floor-less in bathrooms and kitchens.



**Black Marble Glacier Grey** 

**Regency Stone** 

**Oyster Marble** 

68

# Stone Collection

Have all the benefits of a stone tile without the hard, cold feeling underfoot – and no tricky maintenance! Not only is this collection beautifully stylish but it's also designed to withstand the rough'n'tumble of everyday life.

Our Stone range is perfect for all rooms, including kitchen and bathrooms, thanks to its high water and fire resistance and compatibility with underfloor heating. Life, bring it on!

Flooring featured: Warm Grey Stone













New Concrete



Weathered Concrete



Urban Grey



**Black Slate** 

Flooring featured: Urban Grey

72

#### Stone









Silver Slate



**Carrara White** 

## **Premium** Stone





**Black Marble** 



**Regency Stone** 





**Oyster Marble** 

Visit our Room Visualiser at luvanto.com to view products in your chosen space and laying colour. Order your free samples at luvanto.com/flooring



**Carrara White** 



New Concrete



Urban Grey



**Silver Slate** 

For our full product list, dimensions and availability please scan the QR code.







Weathered Concrete



Warm Grey Stone



**Black Slate** 



# The finishing touch

#### **Finishing Strips**

Luvanto Finishing Strips are the icing on the cake to create a neat and professional finish. For use with our Click+ range, these self-adhesive Finishing Strips expertly conceal the expansion gap between the flooring and the skirting board for results