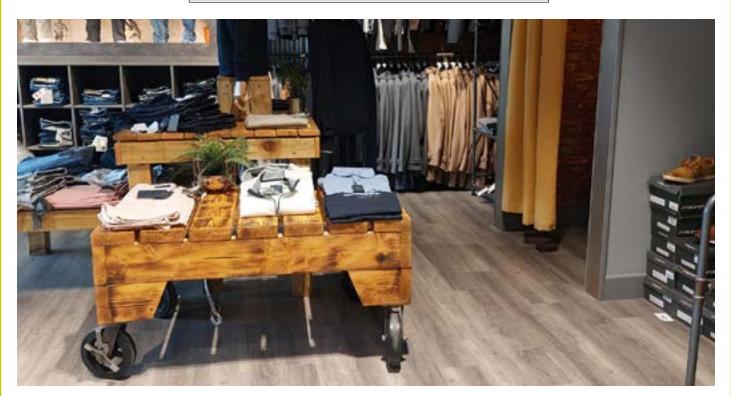

When the family owned retailer moved into new premises, the entire shop underwent a complete renovation to create a stylish retail interior.

Richard Hughes at RH Flooring solutions in York said, "I've worked with Joshua Adams and their main contractor for many years on various projects so they picked the flooring for their new store based on my recommendations and the level of quality and value they were looking for.

We installed around 365m<sup>2</sup> of dryback Harbour Oak over two floors. The upper sales floor was laid in a full plank herringbone design over an LVT underlay to help with sound insulation and the ground floor was layed in a straight lay design."