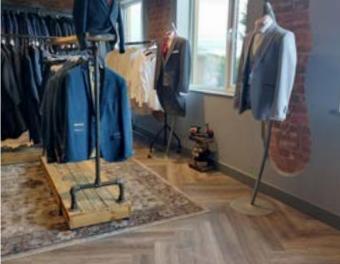

When the family owned retailer moved into new premises, the entire shop underwent a complete renovation to create a stylish retail interior.

Richard Hughes at RH Flooring solutions in York said, "I've worked with Joshua Adams and their main contractor for many years on various projects so they picked the flooring for their new store based on my recommendations and the level of quality and value they were looking for.

We installed around 365m<sup>2</sup> of dryback Harbour Oak over two floors. The upper sales floor was laid in a full plank herringbone design over an LVT underlay to help with sound insulation and the ground floor was layed in a straight lay design."