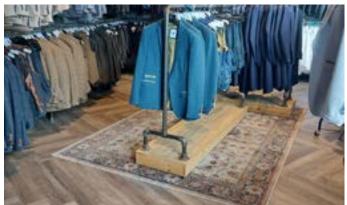

When the family owned retailer moved into new premises, the entire shop underwent a complete renovation to create a stylish retail interior.

Richard Hughes at RH Flooring solutions in York said, "I've worked with Joshua Adams and their main contractor for many years on various projects so they picked the flooring for their new store based on my recommendations and the level of quality and value they were looking for.

We installed around 365m<sup>2</sup> of dryback Harbour Oak over two floors. The upper sales floor was laid in a full plank herringbone design over an LVT underlay to help with sound insulation and the ground floor was layed in a straight lay design."