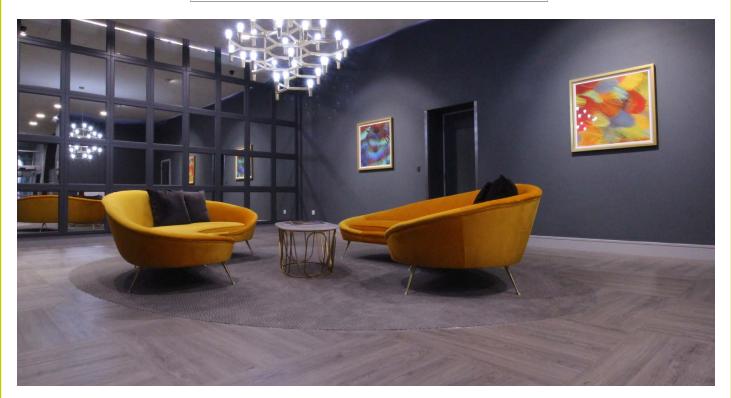

## THE TOWER BUILDING

Located across the road from the Royal Liver Building in Liverpool City Centre, The Tower Building has undergone significant external restoration and conversion into luxury city centre apartments. Luvanto Winter Oak was used to great effect in the reception area to create an entrance suitable to the prestige of the building.