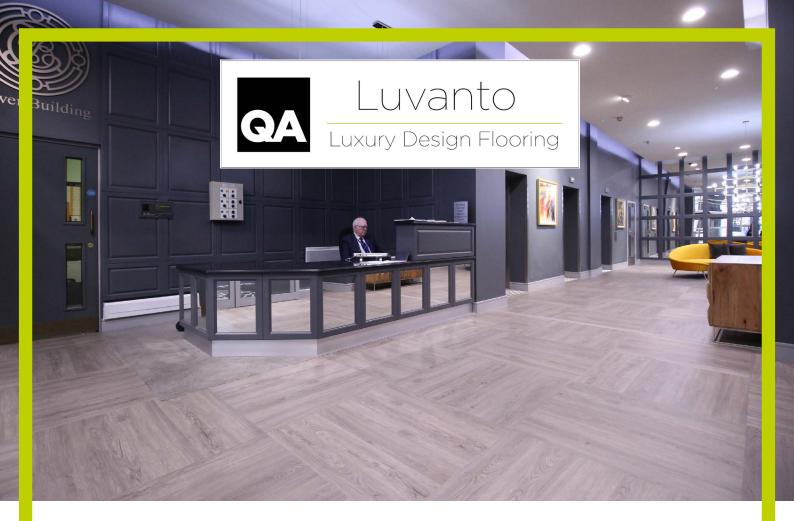

## THE TOWER BUILDING

Located across the road from the Royal Liver Building in Liverpool City Centre, The Tower Building has undergone significant external restoration and conversion into luxury city centre apartments. Luvanto Winter Oak was used to great effect in the reception area to create an entrance suitable to the prestige of the building.