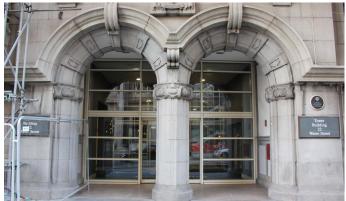

Tower Building occupies a prominent position on Water Street opposite the Liver Building in this popular and convenient part of Liverpool City Centre. Tower Building is walking distance of the city's main attractions including the world-famous Albert Dock, Castle Street's eateries, Liverpool One entertainment and shopping complex, which offer a wide choice of vibrant restaurants, wine bars and cafés.