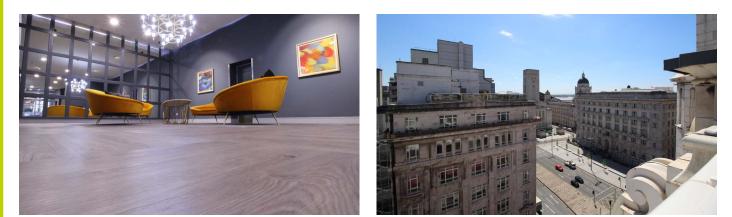

## THE TOWER BUILDING

Located across the road from the Royal Liver Building in Liverpool City Centre, The Tower Building has undergone significant external restoration and conversion into luxury city centre apartments. Luvanto Winter Oak was used to great effect in the reception area to create an entrance suitable to the prestige of the building.