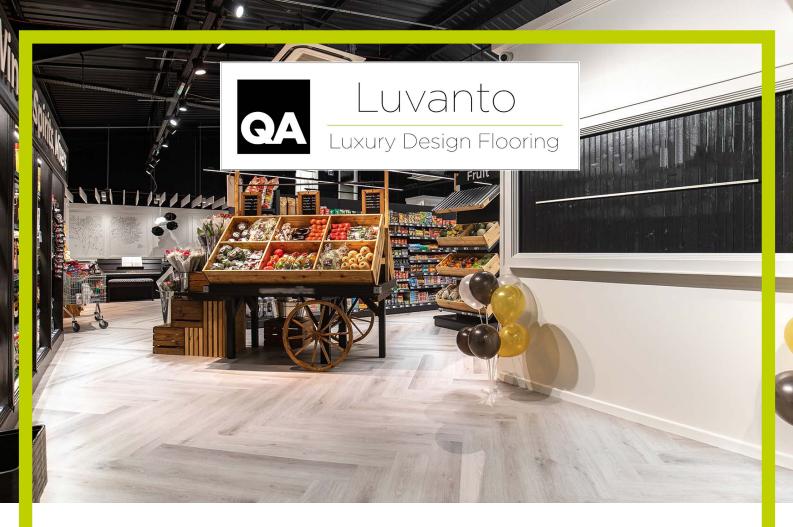

## **GROCERY RETAIL FLOORING**

A LIVERPOOL BASED REGIONAL FRANCHISE OF A GLOBAL SUPERSTORE, WITH 74 OUTLETS IN THE UK, TRANSFORMS WAREHOUSE INTO A NEW SHOPPING EXPERIENCE.

This particular conversion of a warehouse into a grocery store with a 300m2 customer retail space had a number of obstacles to overcome that made the use of Luvanto Pace LVT in Misty Elm the perfect choice.

The ideal solution was Luvanto Pace which was ideal for installing over the existing floor with minimal preparation.

Luvanto Pace is our new flooring range that is the fastest and, arguably, the easiest to lay. Each plank comes with a self-adhesive backing that is soaked into the built-in underlay. This means that any damaged planks can be up-lifted and quickly replaced due to the long life of the self-adhesive backing. Not only does this offer you similar design options as Luvanto Design but it also gives you a more forgiving installation and easier life-long maintenance.

We think you'll agree the results are stunning.