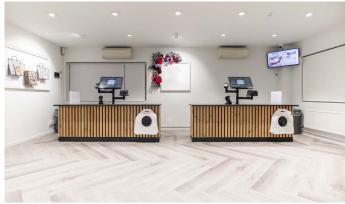

The ideal solution was Luvanto Pace which was ideal for installing over the existing floor with minimal preparation.

Luvanto Pace is our new flooring range that is the fastest and, arguably, the easiest to lay. Each plank comes with a self-adhesive backing that is soaked into the built-in underlay. This means that any damaged planks can be up-lifted and quickly replaced due to the long life of the self-adhesive backing. Not only does this offer you similar design options as Luvanto Design but it also gives you a more forgiving installation and easier life-long maintenance.

We think you'll agree the results are stunning.