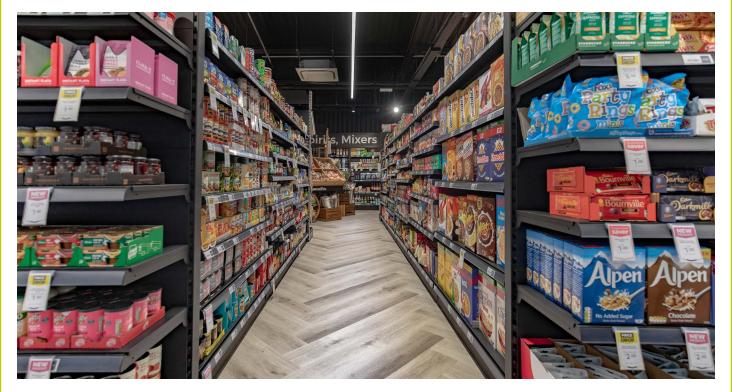

The ideal solution was Luvanto Pace which was ideal for installing over the existing floor with minimal preparation.

Luvanto Pace is our new flooring range that is the fastest and, arguably, the easiest to lay. Each plank comes with a self-adhesive backing that is soaked into the built-in underlay. This means that any damaged planks can be up-lifted and quickly replaced due to the long life of the self-adhesive backing. Not only does this offer you similar design options as Luvanto Design but it also gives you a more forgiving installation and easier life-long maintenance.

We think you'll agree the results are stunning.