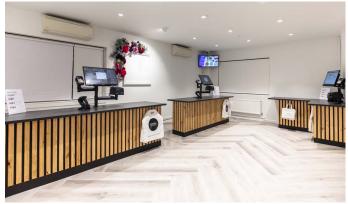

The ideal solution was Luvanto Pace which was ideal for installing over the existing floor with minimal preparation.

Luvanto Pace is our new flooring range that is the fastest and, arguably, the easiest to lay. Each plank comes with a self-adhesive backing that is soaked into the built-in underlay. This means that any damaged planks can be up-lifted and quickly replaced due to the long life of the self-adhesive backing. Not only does this offer you similar design options as Luvanto Design but it also gives you a more forgiving installation and easier life-long maintenance.

We think you'll agree the results are stunning.