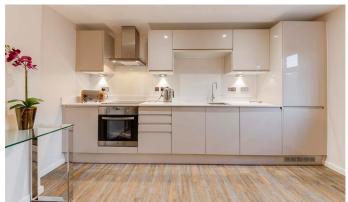

## HOLDEN VALE APARTMENTS, ROSSENDALE

Holden Vale was previously a hotel and has now been converted into 15 luxury apartments. The Client selected Luvanto Design Sun-Bleached Spruce as it fitted in well with the character of the building and the rural surroundings.

"The design specification for the Holden Vale Project required a contemporary flooring solution which included a range of surfaces that satisfied the quality expectations of the client and ultimately the target audience.

We sourced a luxury vinyl tile flooring from QA Flooring Solutions which satisfied the specification perfectly - a great product that was high quality and a cost effective solution."

Jane Verity-Smart
Design Director at Head Office 3, Installation Partner