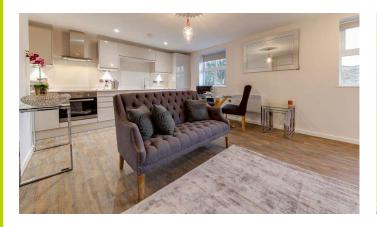

## HOLDEN VALE APARTMENTS, ROSSENDALE

Holden Vale was previously a hotel and has now been converted into 15 luxury apartments. The Client selected Luvanto Design Sun-Bleached Spruce as it fitted in well with the character of the building and the rural surroundings.