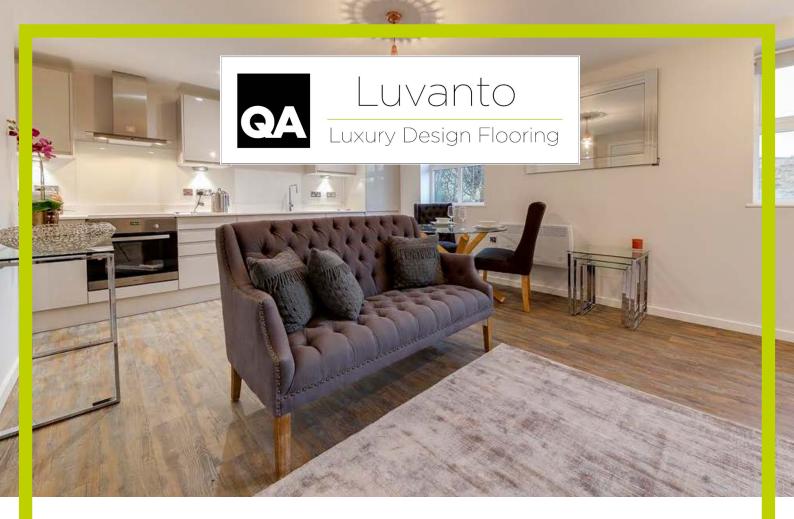

## HOLDEN VALE APARTMENTS, ROSSENDALE

Holden Vale was previously a hotel and has now been converted into 15 luxury apartments. The Client selected Luvanto Design Sun-Bleached Spruce as it fitted in well with the character of the building and the rural surroundings.

"The design specification for the Holden Vale Project required a contemporary flooring solution which included a range of surfaces that satisfied the quality expectations of the client and ultimately the target audience.

We sourced a luxury vinyl tile flooring from QA Flooring Solutions which satisfied the specification perfectly - a great product that was high quality and a cost effective solution."

Jane Verity-Smart
Design Director at Head Office 3, Installation Partner