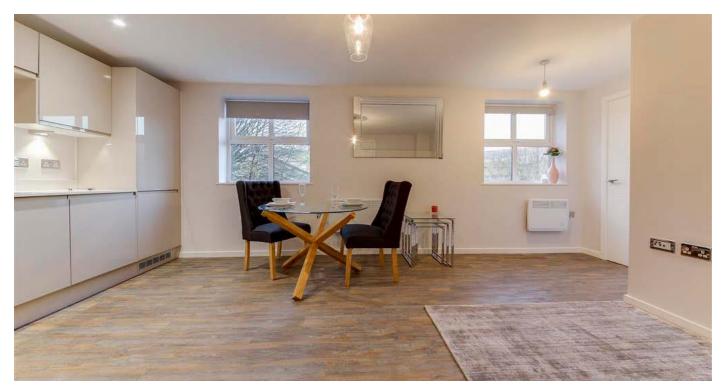

## HOLDEN VALE APARTMENTS, ROSSENDALE

Holden Vale was previously a hotel and has now been converted into 15 luxury apartments. The Client selected Luvanto Design Sun-Bleached Spruce as it fitted in well with the character of the building and the rural surroundings.

"The design specification for the Holden Vale Project required a contemporary flooring solution which included a range of surfaces that satisfied the quality expectations of the client and ultimately the target audience.

We sourced a luxury vinyl tile flooring from QA Flooring Solutions which satisfied the specification perfectly - a great product that was high quality and a cost effective solution."

Jane Verity-Smart
Design Director at Head Office 3, Installation Partner